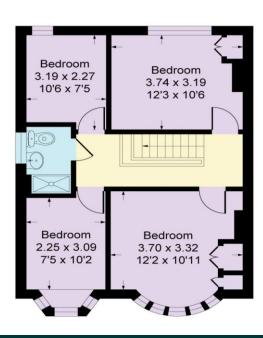

**Peaceful & Popular Location** Open Plan Kitchen I Diner **Waring Park** 

A four-bedroom semi-detached home with a modern interior, located within easy reach of both Sidcup and Albany Park mainline stations. A suitable family home with open plan living, sizable rear garden, four bedrooms, office, and schools nearby. Lewis Road is a peaceful side road not far from Waring Park and Sidcup High Street offering all your much needed amenities.