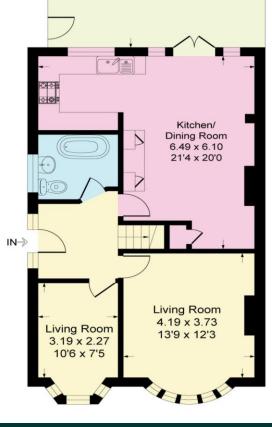

**Peaceful & Popular Location** Open Plan Kitchen I Diner **Waring Park** 

A four-bedroom semi-detached home with a modern interior, located within easy reach of both Sidcup and Albany Park mainline stations. A suitable family home with open plan living, sizable rear garden, four bedrooms, office, and schools nearby. Lewis Road is a peaceful side road not far from Waring Park and Sidcup High Street offering all your much needed amenities.